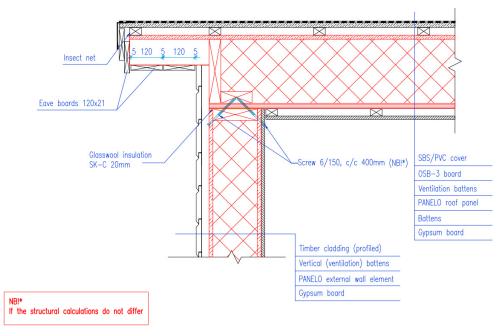

D6-2. Roof / Gable wall eaves

- P.1 Montage gap 10 mm. P.2 Gap sealing Ø16 mm + Foam insulation

NB!\*
If the structural calculations do not differ