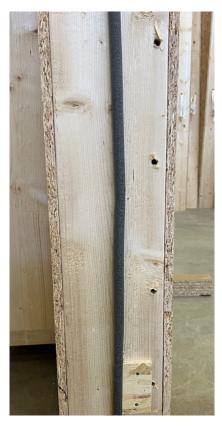

### Walls -

- **1.** staple rubber sealant ribbon to the one side of the wall panel
- 2. staple distance block (10 mm) to the side of one panel
- **3.** after connecting the panels with screws apply PU gun-foam between panel gaps