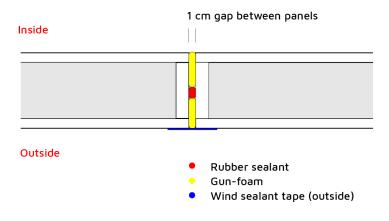

### Walls -

- **1.** staple rubber sealant ribbon to the one side of the wall panel
- 2. staple distance block (10 mm) to the side of one panel
- **3.** after connecting the panels with screws apply PU gun-foam between panel gaps

## WALL PANEL CONNECTIONS - SEALING (view from top)

- c. Place the wall panels according to the panel drawing. All panels are numbered.
- d. Fix panels with screws and fixing details as shown in statics.

# 6.Taping

For extra air tightness you can tape all panel connections with wind sealant tape from outside.