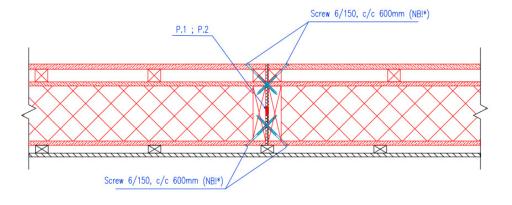

D6-2. Roof / Gable wall eaves

- P.1 Montage gap 10 mm. P.2 Gap sealing Ø16 mm + Foam insulation

NB!\*
If the structural calculations do not differ