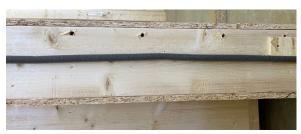

### Walls -

- **1.** staple rubber sealant ribbon to the one side of the wall panel
- 2. staple distance block (10 mm) to the side of one panel
- **3.** after connecting the panels with screws apply PU gun-foam between panel gaps