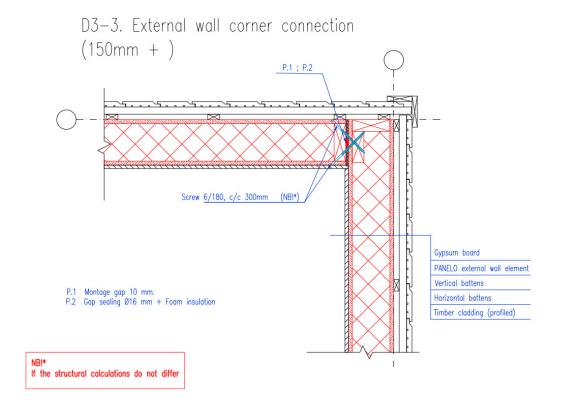

installation gap 10 mm
on sole plate in advance
Thus you can correct possible

length tolerances of wood either spreading or shrinking the installation gap during assembly

## b. Add sealants

Floors - staple dividing PU-sealant stripe on floor panel (A) or on sole plate (B)

of panels





### Walls -

- **1.** staple rubber sealant ribbon to the one side of the wall panel
- 2. staple distance block (10 mm) to the side of one panel
- **3.** after connecting the panels with screws apply PU gun-foam between panel gaps





## WALL PANEL CONNECTIONS - SEALING (view from top)





- c. Place the wall panels according to the panel drawing. All panels are numbered.
- d. Fix panels with screws and fixing details as shown in statics.

D2-1a. External wall (175mm) to foundation connection









#### 5. Installation of roof

- a. place the layer of flat PU sealant stripe between wall and the roof
- b. staple rubber sealant ribbon on one side of the roof panel
- c. staple distance block (10 mm) to the one side of one panel
- d. after connecting the panels with screws apply PU gun-foam between panel gaps





- e. Install roof panels according to the drawings panels are numbered.
- f. Suggestion for installation order

NOTE! Use always your own best practice and follow local building standards if facing any contradictions.

D6-2. Roof / Gable wall eaves







- P.1 Montage gap 10 mm. P.2 Gap sealing Ø16 mm + Foam insulation

NB!\*
If the structural calculations do not differ

# 6.Taping

For extra air tightness you can tape all panel connections with wind sealant tape from outsid