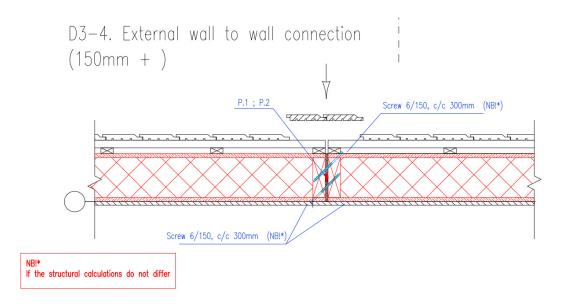

th installation gap 10 mm
on sole plate in advance
Thus you can correct possible

length tolerances of wood either spreading or shrinking the installation gap during assembly

## b. Add sealants

Floors - staple dividing PU-sealant stripe on floor panel (A) or on sole plate (B)

of panels





### Walls -

- **1.** staple rubber sealant ribbon to the one side of the wall panel
- 2. staple distance block (10 mm) to the side of one panel
- **3.** after connecting the panels with screws apply PU gun-foam between panel gaps





## WALL PANEL CONNECTIONS - SEALING (view from top)





- c. Place the wall panels according to the panel drawing. All panels are numbered.
- d. Fix panels with screws and fixing details as shown in statics.

D2-1a. External wall (175mm) to foundation connection









#### 5. Installation of roof

- a. place the layer of flat PU sealant stripe between wall and the roof
- b. staple rubber sealant ribbon on one side of the roof panel
- c. staple distance block (10 mm) to the one side of one panel
- d. after connecting the panels with screws apply PU gun-foam between panel gaps





- e. Install roof panels according to the drawings panels are numbered.
- f. Suggestion for installation order

NOTE! Use always your own best practice and follow local building standards if facing any contradictions.

D6-2. Roof / Gable wall eaves







- P.1 Montage gap 10 mm. P.2 Gap sealing Ø16 mm + Foam insulation

NB!\*
If the structural calculations do not differ

# 6.Taping

For extra air tightness you can tape all panel connections with wind sealant tape from outs