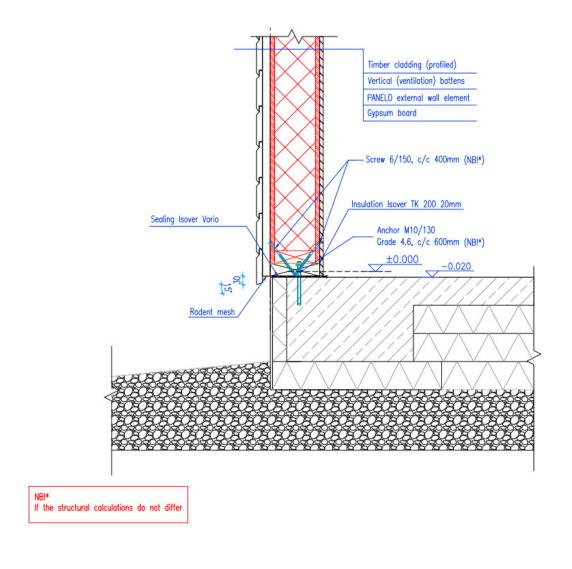

s with installation gap 10 mm
on sole plate in advance
Thus you can correct possible

length tolerances of wood either spreading or shrinking the installation gap during assembly

## b. Add sealants

Floors - staple dividing PU-sealant stripe on floor panel (A) or on sole plate (B)

of panels





### Walls -

- **1.** staple rubber sealant ribbon to the one side of the wall panel
- 2. staple distance block (10 mm) to the side of one panel
- **3.** after connecting the panels with screws apply PU gun-foam between panel gaps





## WALL PANEL CONNECTIONS - SEALING (view from top)





- c. Place the wall panels according to the panel drawing. All panels are numbered.
- d. Fix panels with screws and fixing details as shown in statics.

D2-1a. External wall (175mm) to foundation connection









#### 5. Installation of roof

- a. place the layer of flat PU sealant stripe between wall and the roof
- b. staple rubber sealant ribbon on one side of the roof panel
- c. staple distance block (10 mm) to the one side of one panel
- d. after connecting the panels with screws apply PU gun-foam between panel gaps





- e. Install roof panels according to the drawings panels are numbered.
- f. Suggestion for installation order

NOTE! Use always your own best practice and follow local building standards if facing any contradictions.

D6-2. Roof / Gable wall eaves







- P.1 Montage gap 10 mm. P.2 Gap sealing Ø16 mm + Foam insulation

NB!\*
If the structural calculations do not differ

# 6.Taping

For extra air tightness you can tape all panel connections with wind sealant tape from