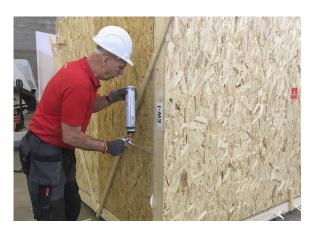

### Walls -

- **1.** staple rubber sealant ribbon to the one side of the wall panel
- 2. staple distance block (10 mm) to the side of one panel
- **3.** after connecting the panels with screws apply PU gun-foam between panel gaps

## WALL PANEL CONNECTIONS - SEALING (view from top)

- c. Place the wall panels according to the panel drawing. All panels are numbered.
- d. Fix panels with screws and fixing details as shown in statics.